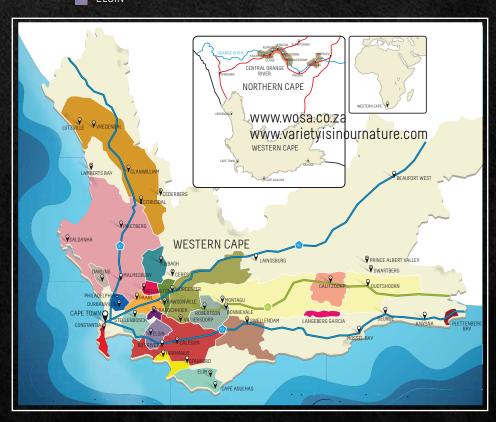

### **CAPE WINELANDS**

# WINE GROWING AREAS OF SOUTH AFRICA

### WESTERN CAPE

COASTAL REGION Districts:

- SWARTLAND
- STELLENBOSCH
- TYGERBERG
- CAPE PENINSULA
- CONSTANTIA (Ward)
- TULBAGH
- PAARL
- FRANSCHHOEK VALLEY
- DARLING
- WELLINGTON
- KLEIN KAROO
  - Districts: CALITZDORP
- LANGEBERG GARCIA

CAPE SOUTH COAST Districts:

- OVERBERG
- WALKER BAY
- SWELLENDAM
- CAPE AGULHAS
- PLETTENBERG BAY
- ELGIN

### OLIFANTS RIVER Districts:

- LUTZVILLE VALLEY
- CITRUSDAL VALLEY
- CITRUSDAL MOUNTAIN

### BREEDE RIVER VALLEY Districts:

- BREEDEKLOOF
- WORCESTER
- ROBERTSON

#### WARDS NOT PART OF A REGION

- CERES
- CEDERBERG
- PRINCE ALBERT VALLEY
- SWARTBERG
- LAMBERTS BAY

#### NORTHERN CAPE

CENTRAL ORANGE RIVER (Ward)